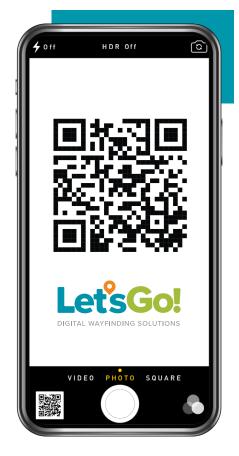

## NO HARDWARE INSTALLATION OR APP DOWNLOADS

QR codes are placed at key locations throughout the grounds. Users point their phone camera at the QR code, generating a link to follow.

Where would you like to go? Restrooms ΔΤΜ Cafeteria Cardiopulmonary Cardiopulmonary Waiting Area Emergency Waiting Area Endoscopy Gift Shop ICU ICUWaiting Area Imaging Garage Level A Garage Level B Garage Level C Let'sGo!