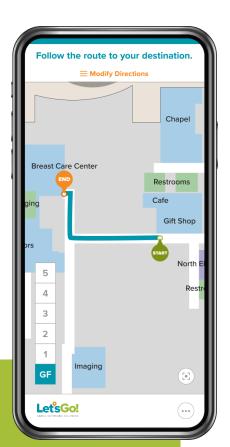

Let's Go! asks the user where they would like to go. New destinations may also be accessed from this menu at any time, making finding your way easy!

Directions to the desired location are presented to the user on their mobile device. Users may pick another destination point at any time.